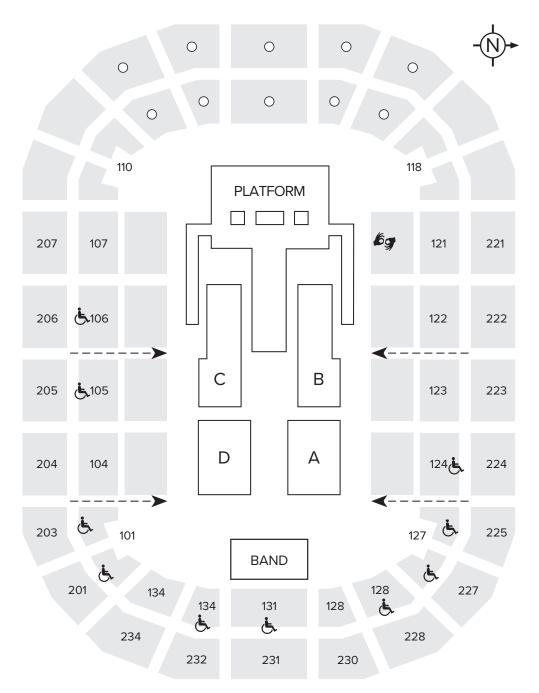

 $\bigcirc$  – These sections closed

| A — Public Affairs; Public Health; Nursing; Social Work; Food, Agricultural, and Environmental Sciences; Education and Human Ecology; Business | ASL interpreter | 6g |
|------------------------------------------------------------------------------------------------------------------------------------------------|-----------------|----|
| B — Master's                                                                                                                                   | Wheelchair      |    |
| C — PhD; Veterinary Medicine; Pharmacy; Dentistry; Medicine; Engineering                                                                       | seating         | 6  |
| D — Arts and Sciences                                                                                                                          |                 |    |

---- Please keep these aisles clear for the Processional and Recessional  $\leftarrow$  -----