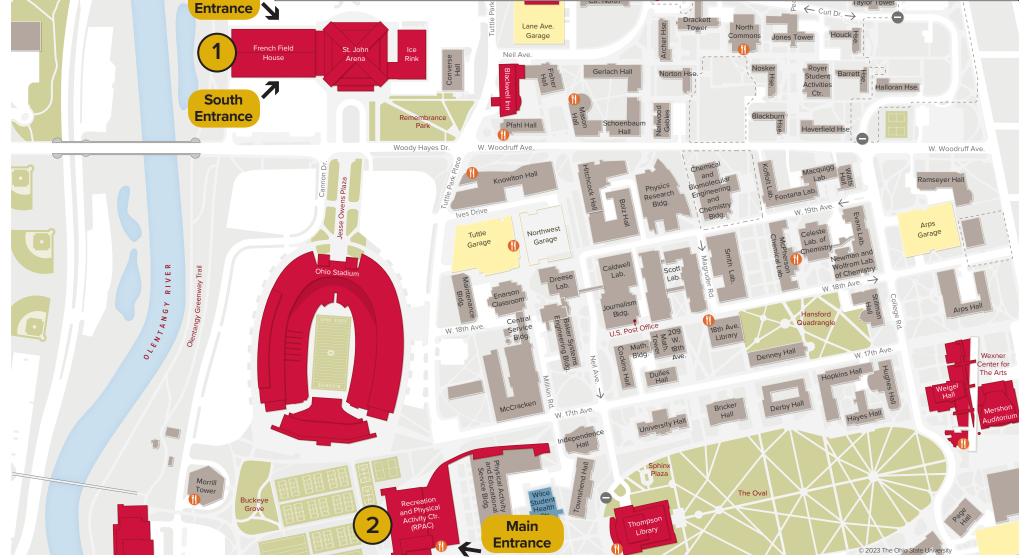

## French Field House

Assembly site for: PhD; Master's; Business; Education and Human Ecology; Engineering/Architecture; Food, Agricultural, and Environmental Sciences/Environment and Natural Resources; Pharmacy; Public Affairs; Public Health; Social Work; and Veterinary Medicine Graduates should enter at the north or south entrances.

## RPAC

2

North

Assembly site for: Arts and Sciences; Dentistry; Law; Nursing; Medicine/Health and Rehabilitation Sciences; and Optometry

Graduates should enter at the main entrance on the plaza.